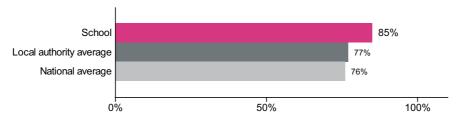

#### Percentage achieving the expected standard or higher in reading

Number of pupils = 87

Percentage achieving the expected standard or higher in reading