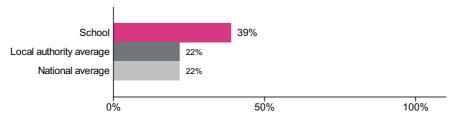

## Percentage achieving greater depth in reading

Number of pupils = 87

Percentage achieving greater depth in reading