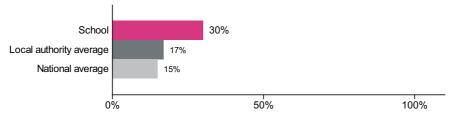

## Percentage achieving greater depth in writing

Number of pupils = 87

Percentage achieving greater depth in writing