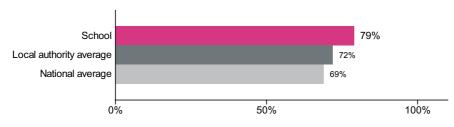

## Percentage achieving the expected standard or higher in writing

Number of pupils = 87

Percentage achieving the expected standard or higher in writing