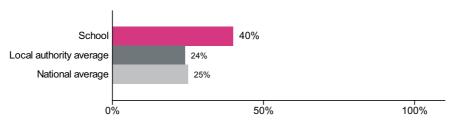

## Percentage achieving greater depth in reading

Number of pupils = 87

Percentage achieving greater depth in reading