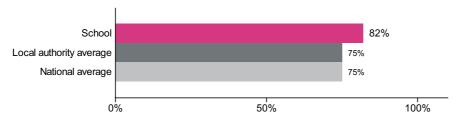

#### Percentage achieving the expected standard or higher in reading

Number of pupils = 87

Percentage achieving the expected standard or higher in reading