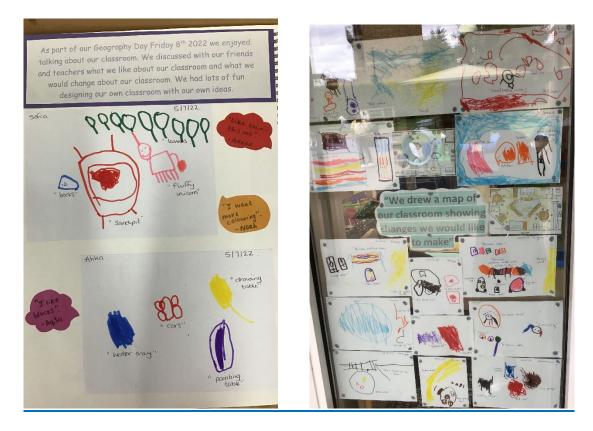

#### <u>Reception</u>

Looked at finding out about London landmarks. A London crossword and designing a New London.