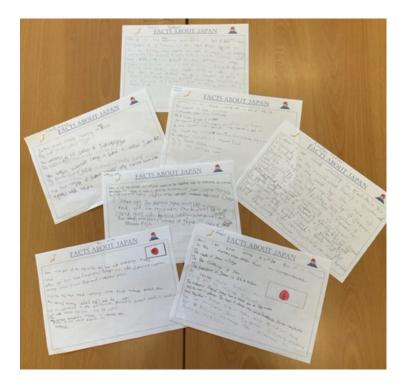

#### Word searches in Year 1...

Jupiter, Moon & Mars classes, new continents...

<u>Year 2</u>

Looked at finding out about the far eastern country of Japan. A word search on the United Kingdom and designing their own new country part of the U.K

Neptune Class finding out about Japan...