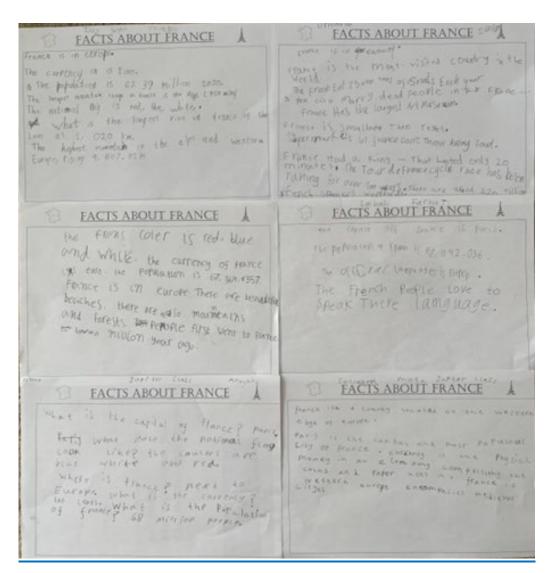

#### Year 1

Looked at finding out about the Western European country of France. A word search on the continents and oceans of the world, and designing their own new continent.

### Year 1 finding out about France...