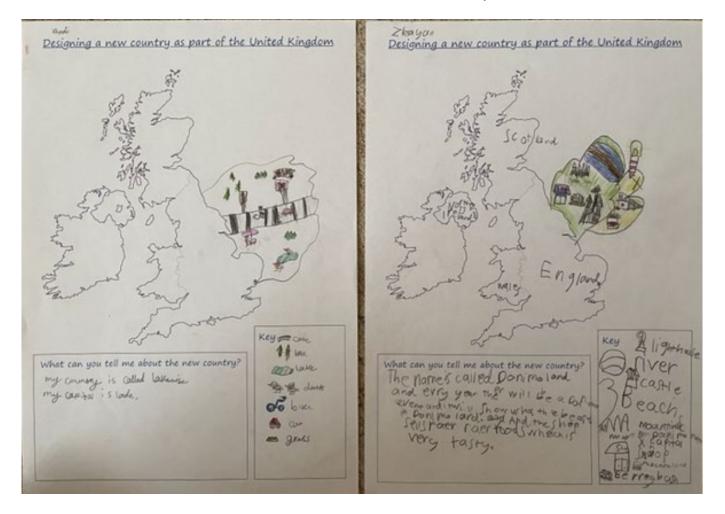

#### Word searches in Year 1...

Jupiter, Moon & Mars classes, new continents...

<u>Year 2</u>

Looked at finding out about the far eastern country of Japan. A word search on the United Kingdom and designing their own new country part of the U.K