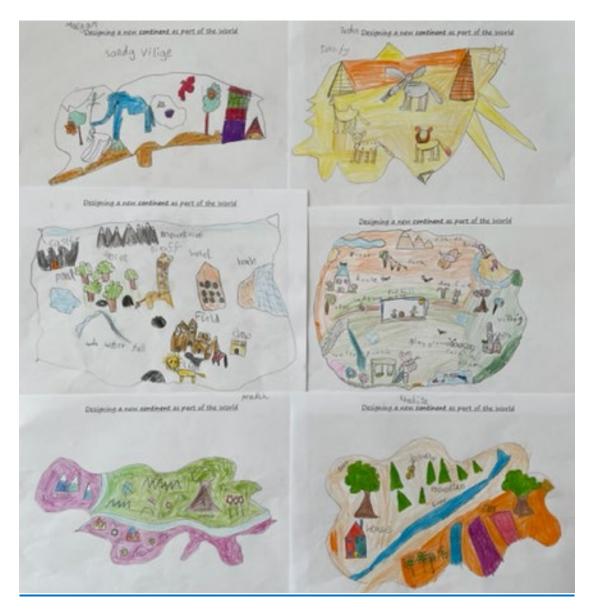

#### Year 1

Looked at finding out about the Western European country of France. A word search on the continents and oceans of the world, and designing their own new continent.

#### Word searches in Year 1...

Jupiter, Moon & Mars classes, new continents...

<u>Year 2</u>

Looked at finding out about the far eastern country of Japan. A word search on the United Kingdom and designing their own new country part of the U.K